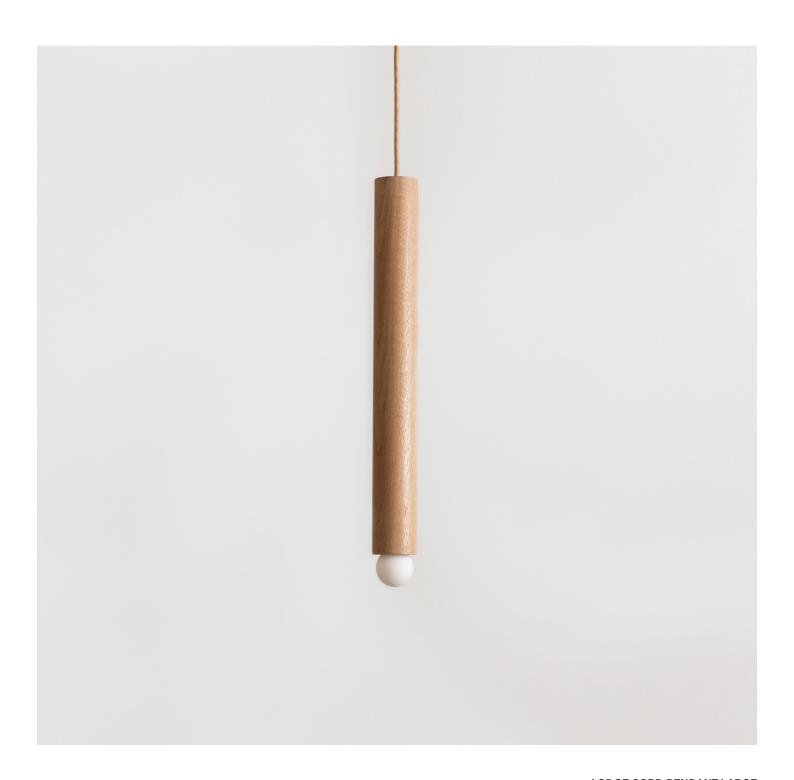

#### Description

The LODGE LINEAR CORD PENDANT is crafted from a hand-turned oak dowel in our linear length. Suspended from a cloth cord, the wooden dowel is a tactile armature punctuated by a single glowing bulb. Available in Natural or Oxidized Oak with Hewn Brass or Blackened Steel details. Made in the USA. UL Listed. Damp Rated upon request.

#### **Finish Options**

Natural Oak Oxidized Oak Painted White Painted Yellow Painted Gray Beige Cloth Cord Black Cloth Cord