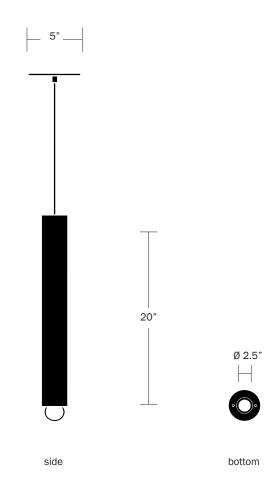

#### **Dimensions**

Cord Length - 8' Cylinder Height - 20" Cylinder Diameter - 2.5" Canopy Diameter - 5" Overall Height - 21.5"