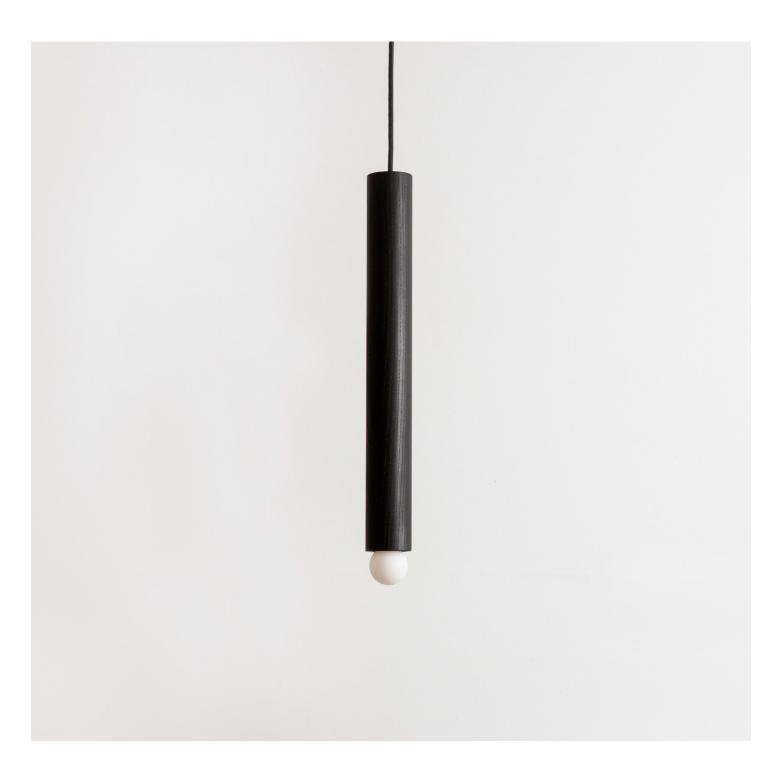

#### Description

The LODGE LINEAR CORD PENDANT is crafted from a hand-turned oak dowel in our linear length. Suspended from a cloth cord, the wooden dowel is a tactile armature punctuated by a single glowing bulb. Available in Natural or Oxidized Oak with Hewn Brass or Blackened Steel details. Made in the USA. UL Listed. Damp Rated upon request.

#### **Finish Options**

Natural Oak Oxidized Oak Painted White Painted Yellow Painted Gray Beige Cloth Cord Black Cloth Cord