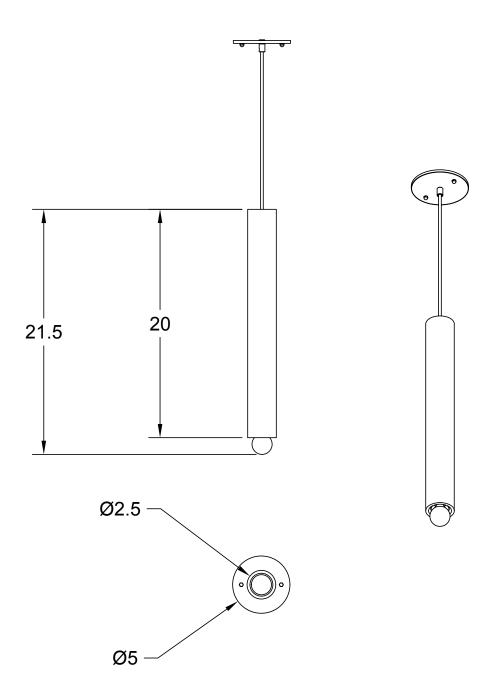

#### **Dimensions**

Cord Length - 8' Cylinder Height - 20" Cylinder Diameter - 2.5" Canopy Diameter - 5" Overall Height - 21.5"