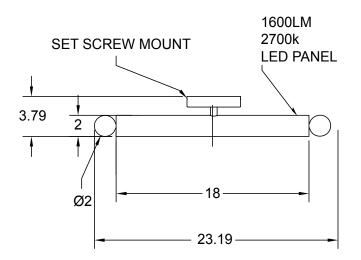

#### **Dimensions**

Overall Height - 4"

Overall Length - 23"

Glass Length - 18"

Glass Diameter - 2"

Depth - 5"

Backplate Diameter - 5"

## Lamp

16 Watt Integrated LED Panel
100 Watt Equivalent
1600 Lumens
2700K Color Temperature
Dimmable and Flicker-Free
Triac & ELV Compatible
Panel Life 50,000 Hours
UL/CE Listed
Damp Rated