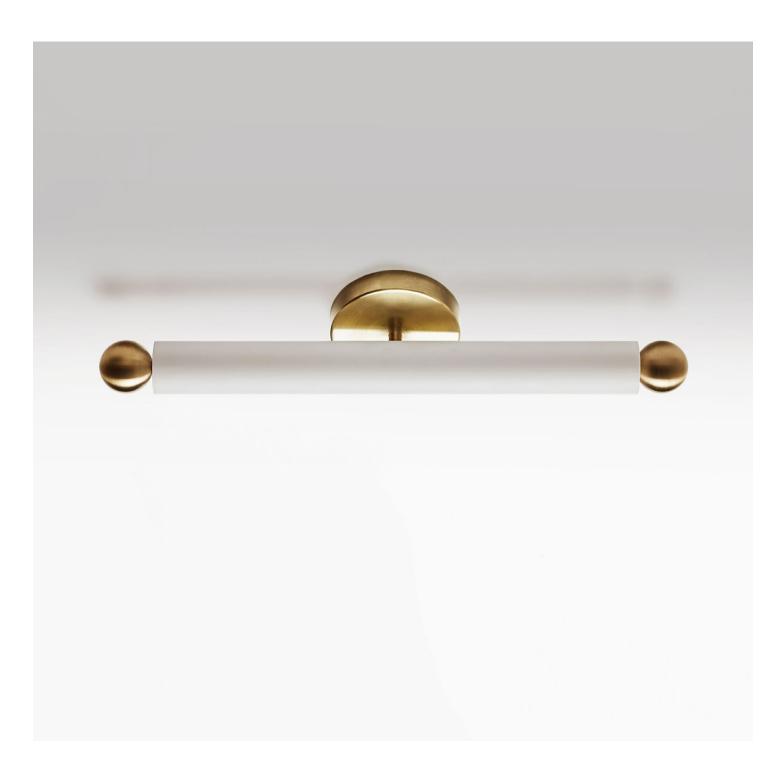

### Description

The TUBE FLUSH MOUNT expresses a bold beam of light appropriate for bathroom and hallway installations. UL Listed. ADA Compliant. Damp Rated.

#### **Finish Options**

Hewn Brass Hand Finished Bronze Brushed Nickel