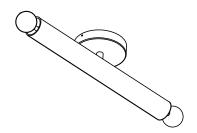

### Description

The TUBE FLUSH MOUNT expresses a bold beam of light appropriate for bathroom and hallway installations. UL Listed. ADA Compliant. Damp Rated.