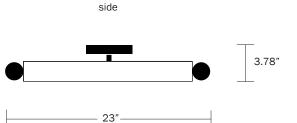

#### **Dimensions**

Overall Height - 4"

Overall Length - 23"

Glass Length - 18"

Glass Diameter - 2"

Depth - 5"

Backplate Diameter - 5"