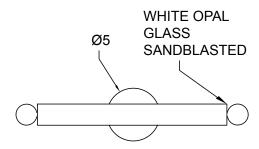

#### **Dimensions**

Overall Height - 4"

Overall Length - 23"

Glass Length - 18"

Glass Diameter - 2"

Depth - 5"

Backplate Diameter - 5"