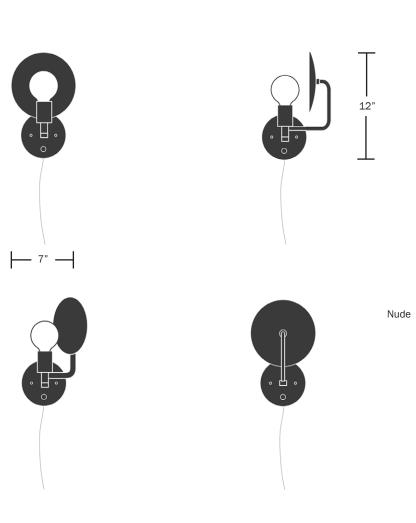

d bronze



ORBIT SCONCE brushed nickel

### **ORBIT SCONCE**

plug-in

#### Description

The Orbit Sconce is a modern interpretation of an early American candle form. With a reflective spun brass disc rotating 320 degrees, the sconce can act as both a reflector and deflector of light. The most elemental piece of the Orbit Series, the sconce radiates a unique and warm glow from a single point of light. Featuring an integrated dimmer knob. UL Listed. Damp Rated.

#### Materials

Hewn Brass Hand Finished Bronze Brushed Nickel Black or Beige Cord

#### Dimensions

Disc - 7" Canopy - 5" Cord - 10'-0"

#### Weight

4 lbs

#### Lamp

60 Watt Max 6W Dimmable LED bulb included 540 Lumens 50 Watt Equivalent 2700K Color Temperature Bulb Life 30,000 Hours 110/120V, E26 220/240, E27 UL / CE Approved











To download a digital copy and view in situ images of this product, visit www.workstead.com For retail and trade inquiries, contact Workstead at shop@workstead.com