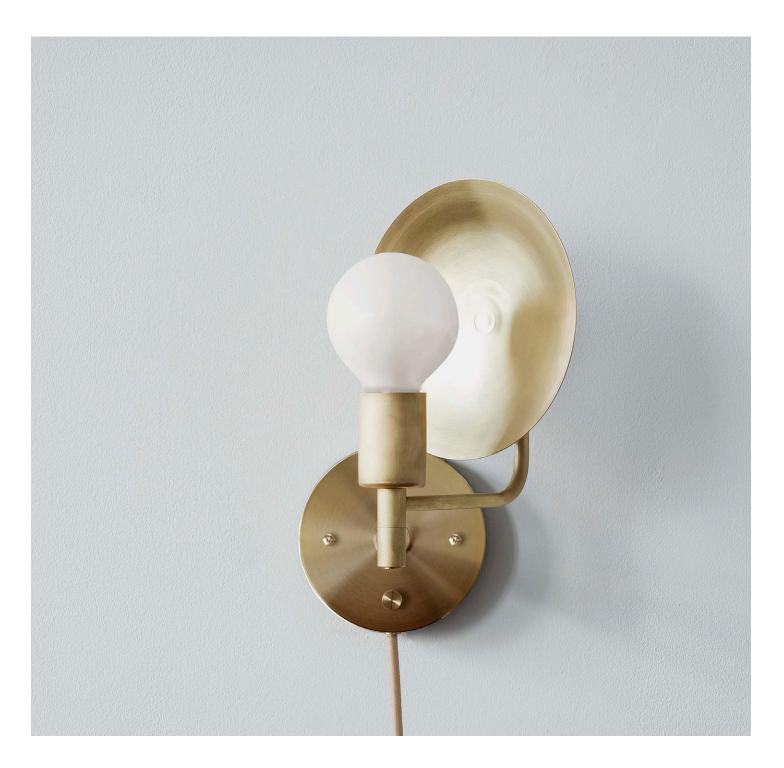

ORBIT SCONCE hewn brass

**ORBIT SCONCE** hand finished bronze

ORBIT SCONCE brushed nickel

#### Description

The Orbit Sconce is a modern interpretation of an early American candle form. With a reflective spun brass disc rotating 320 degrees, the sconce can act as both a reflector and deflector of light. The most elemental piece of the Orbit Series, the sconce radiates a unique and warm glow from a single point of light. Featuring an integrated dimmer knob. UL Listed. Damp Rated.

#### Materials

Hewn Brass Hand Finished Bronze Brushed Nickel Black or Beige Cord