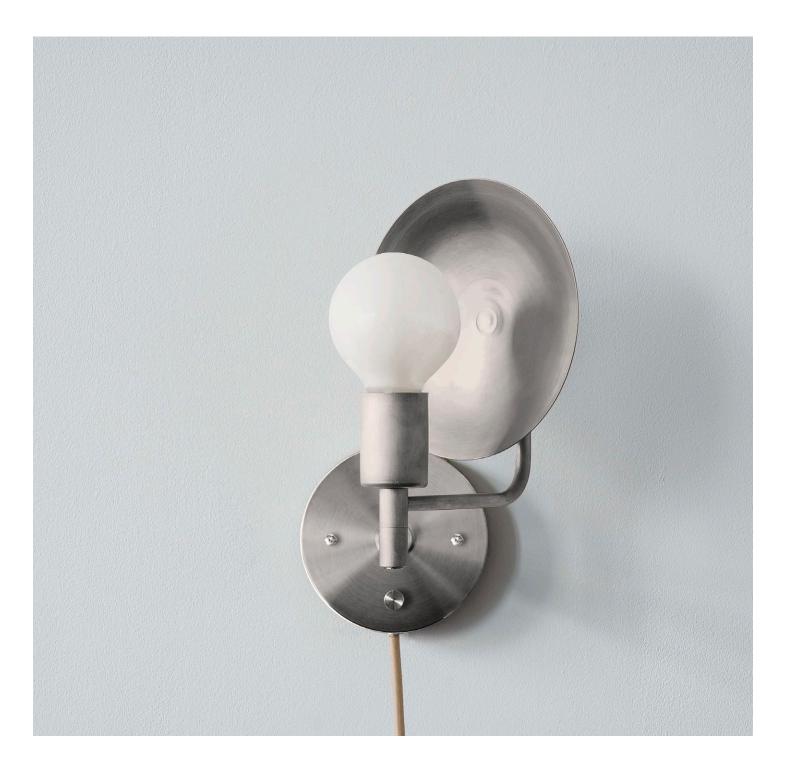

ORBIT SCONCE hewn brass

**ORBIT SCONCE** hand finished bronze

ORBIT SCONCE brushed nickel

#### Description

The Orbit Sconce is a modern interpretation of an early American candle form. With a reflective spun brass disc rotating 320 degrees, the sconce can act as both a reflector and deflector of light. The most elemental piece of the Orbit Series, the sconce radiates a unique and warm glow from a single point of light. Featuring an integrated dimmer knob. UL Listed. Damp Rated.

#### Materials

Hewn Brass Hand Finished Bronze Brushed Nickel Black or Beige Cord