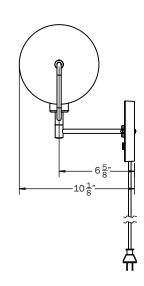

#### Description

The Orbit Sconce is a modern interpretation of an early American candle form. With a reflective spun brass disc rotating 320 degrees, the sconce can act as both a reflector and deflector of light. The most elemental piece of the Orbit Series, the sconce radiates a unique and warm glow from a single point of light. Featuring an integrated dimmer knob. UL Listed. Damp Rated.

#### Dimensions

Disc - 7" Canopy - 5" Cord - 10'-0"