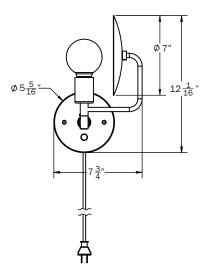

#### Description

The Orbit Sconce is a modern interpretation of an early American candle form. With a reflective spun brass disc rotating 320 degrees, the sconce can act as both a reflector and deflector of light. The most elemental piece of the Orbit Series, the sconce radiates a unique and warm glow from a single point of light. Featuring an integrated dimmer knob. UL Listed. Damp Rated.

#### Dimensions

Disc - 7" Canopy - 5" Cord - 10'-0"

#### Weight

4 lbs

#### Lamp

60 Watt Max 6W Dimmable LED bulb included 540 Lumens 50 Watt Equivalent 2700K Color Temperature Bulb Life 30,000 Hours 110/120V, E26 220/240, E27 UL / CE Approved

To download a digital copy and view in situ images of this product, visit www.workstead.com For retail and trade inquiries, contact Workstead at shop@workstead.com