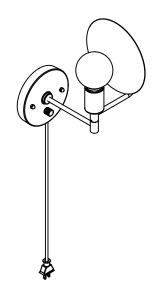

#### Description

The Orbit Sconce is a modern interpretation of an early American candle form. With a reflective spun brass disc rotating 320 degrees, the sconce can act as both a reflector and deflector of light. The most elemental piece of the Orbit Series, the sconce radiates a unique and warm glow from a single point of light. Featuring an integrated dimmer knob. UL Listed. Damp Rated.