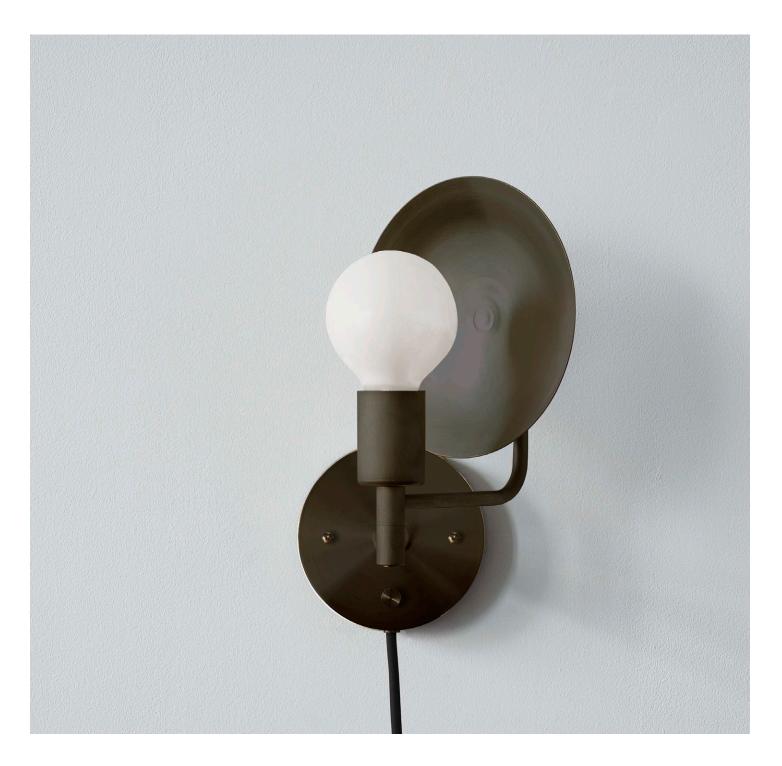

ORBIT SCONCE hewn brass

**ORBIT SCONCE** hand finished bronze

ORBIT SCONCE brushed nickel

#### Description

The Orbit Sconce is a modern interpretation of an early American candle form. With a reflective spun brass disc rotating 320 degrees, the sconce can act as both a reflector and deflector of light. The most elemental piece of the Orbit Series, the sconce radiates a unique and warm glow from a single point of light. Featuring an integrated dimmer knob. UL Listed. Damp Rated.

#### Materials

Hewn Brass Hand Finished Bronze Brushed Nickel Black or Beige Cord