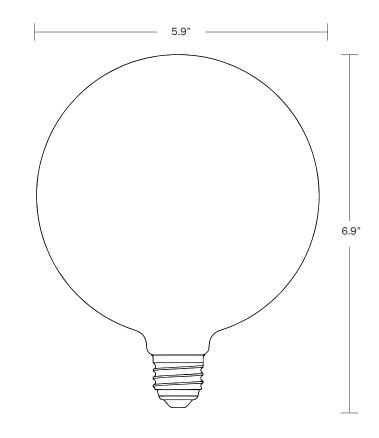

#### Description

8 WATT | 680 LUMENS | 2000-2800K

Decorative, fim to warm LED lightbulb, made of matte white glass. This lamp uses 8 Watts of power and achieves 680 Lumens at a CRI of 95. It has an IP54 rating.

### Lamp

Shape - G47 Materials - Brass cap matte white glass Finish - Matte white Beam angle - 360° Base - E26 Weight - 0.4 lbs Working temperature - 23°F to 104°F Warm up time - Instant Warranty - 3 years Input Voltage - 110V-120V