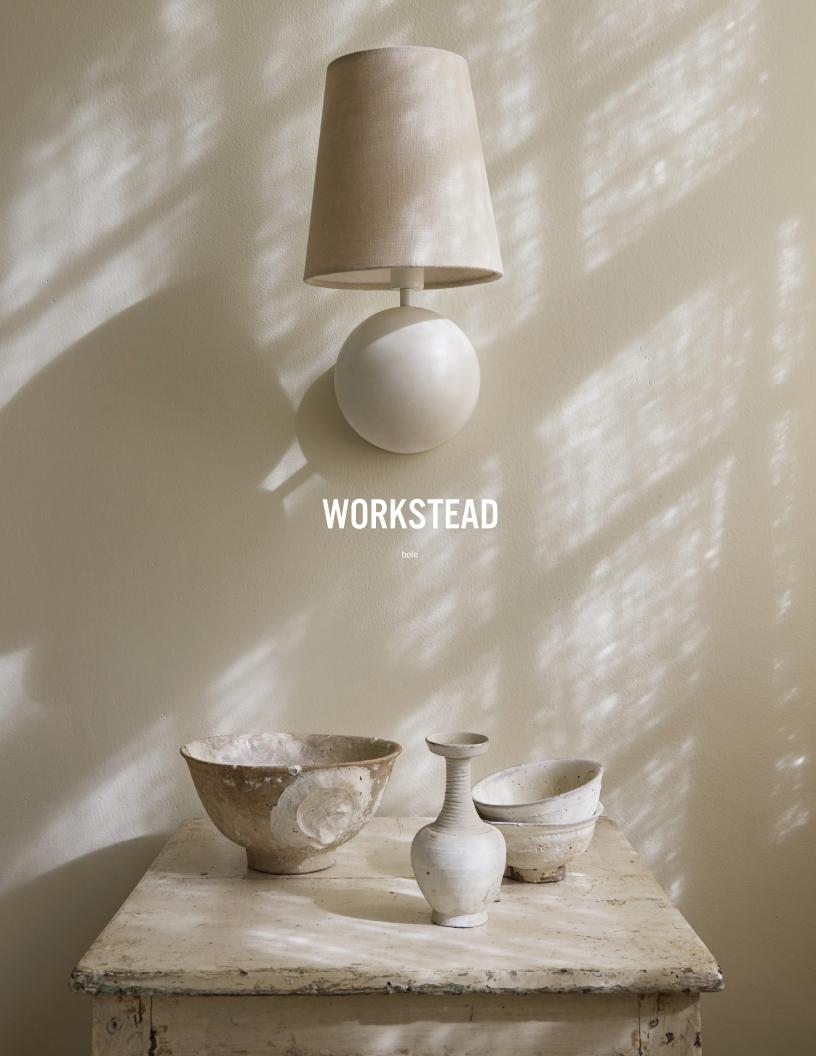

### **BOLE**

hardwired

### Description

BOLE positions a rotund form beneath a fabric shade, presenting a grounded yet buoyant composition for the wall. Available in Matte White or Matte Black Enamel, each version provides the perfect punctuation in any room. Wiring options include hardwired with an integrated dimmer, hardwired without a dimmer, or as a plug-in with a dimmer. UL Listed. Damp Rated.

### **Finish Options**

Matte White Enamel Matte Black Enamel Natural Linen