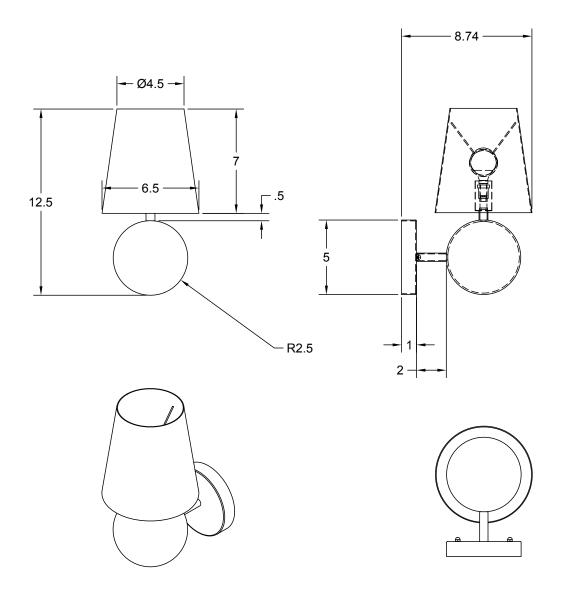

### **Dimensions**

Overall Height - 12.5" Shade Top Diameter - 4.5"

Shade Bottom Diameter - 6.5"

Shade Height - 7"

Backplate Diameter - 5"

front

side