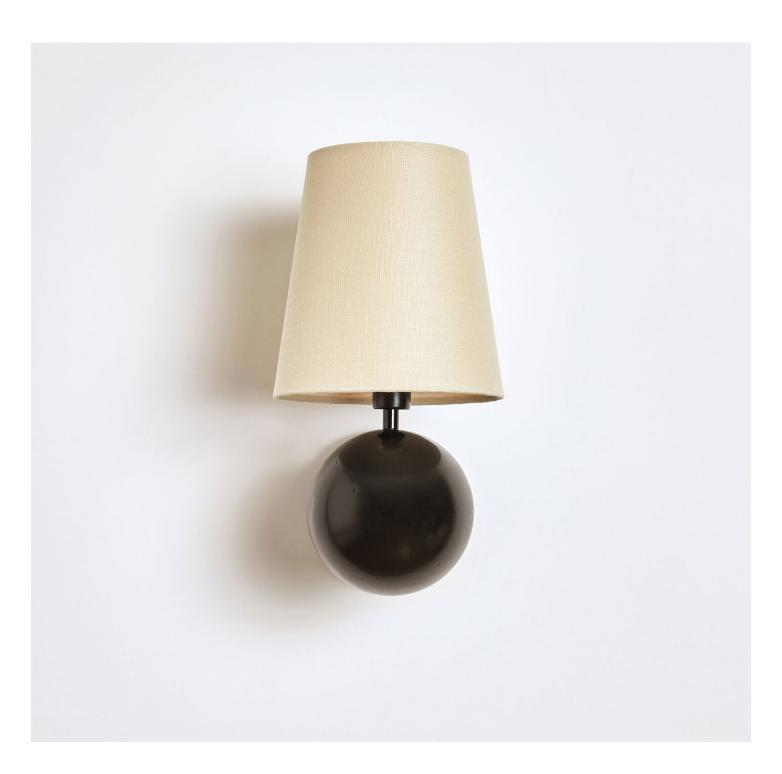

### Description

BOLE positions a rotund form beneath a fabric shade, presenting a grounded yet buoyant composition for the wall. Available in Matte White or Matte Black Enamel, each version provides the perfect punctuation in any room. Wiring options include hardwired with an integrated dimmer, hardwired without a dimmer, or as a plug-in with a dimmer. UL Listed. Damp Rated.

### **Finish Options**

Matte White Enamel Matte Black Enamel Natural Linen