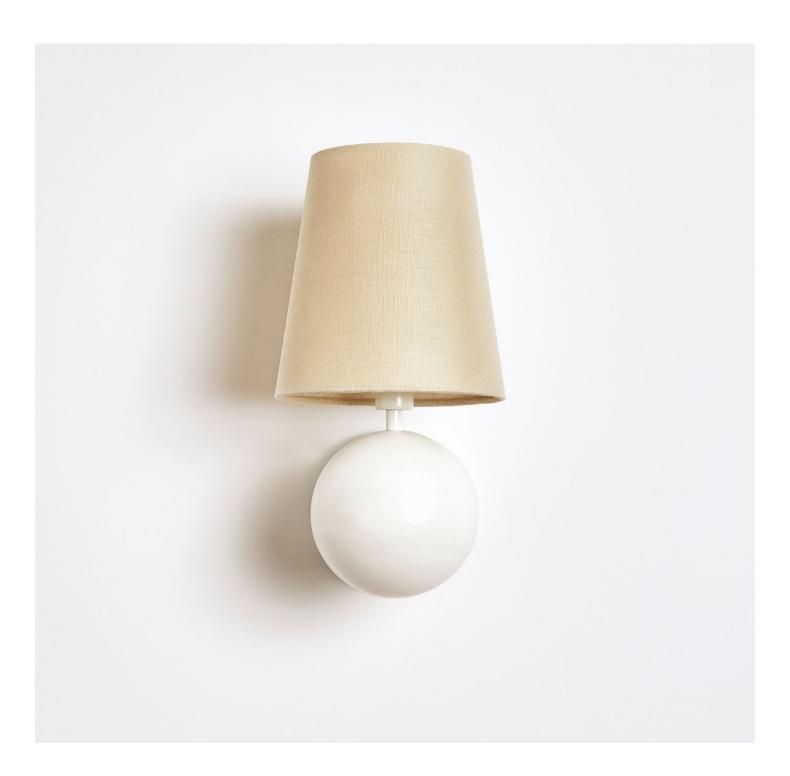

### Description

BOLE positions a rotund form beneath a fabric shade, presenting a grounded yet buoyant composition for the wall. Available in Matte White or Matte Black Enamel, each version provides the perfect punctuation in any room. Wiring options include hardwired with an integrated dimmer, hardwired without a dimmer, or as a plug-in with a dimmer. UL Listed. Damp Rated.

### **Finish Options**

Matte White Enamel Matte Black Enamel Natural Linen